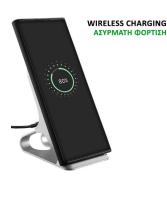

In addition, the **VELVET TPU** cases are **water resistant** and do not allow water to penetrate their material in case you leave your device on a wet surface or when you are walking while raining.

Furthermore, if your device can charge wirelessly, you can charge it without taking it out of the case.