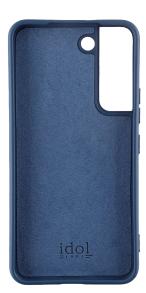

## NEW PHONE CASES VELVET TPU 4 SIDE IDOL 1991 BY VOLTE-TEL

Equip your favorite smartphone in the best way by using the new VELVET TPU 4 SIDE case with Camera Guard by IDOL 1991 and VOLTE-TEL.

The new VELVET TPU 4 SIDE by IDOL 1991 are made of hard TPU material for shock absorption while having a perfect touch feeling. They have internal reinforcement and raised edges around the perimeter to protect your smartphone from scratches and bumps that can be caused during daily use.

Thanks to an **ergonomic design**, they "embrace" your smartphone from **all 4 sides** while at the same time **ensuring full access to all the functions** of the device such as the camera, the speakers, the microphone and the charging socket.