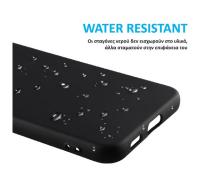

In addition, the **VELVET TPU** cases are **water resistant** and do not allow water to penetrate their material in case you leave your device on a wet surface or when you are walking while raining.

Furthermore, if your device can charge wirelessly, you can charge it without taking it out of the case.